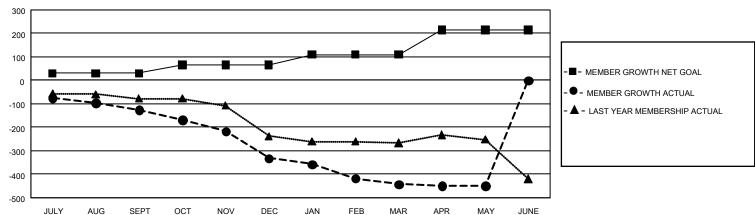

## GOALS AND ACTUAL MEMBERS CUMULATIVE

| DROPPED CLUBS: 11 |     | 118 CLUBS OF 282 ADDED 1 OR MORE | GENDER DISTRIBUTION             |                |       |
|-------------------|-----|----------------------------------|---------------------------------|----------------|-------|
|                   |     | NEW MEMBERS                      | MALE                            | 3,901 (61.57%) |       |
|                   |     |                                  | FEMALE                          | 2,435 (38.43%) |       |
| DROPPED MEMBERS   |     |                                  |                                 | , ,            |       |
| DECEASED          | 91  | CLICK HERE FOR CUMULATIVE        | TOTAL FAMILY UNIT MEMBERS       |                | 1,627 |
| CLUB CANCELLED 82 |     | MEMBERSHIP DATA                  |                                 |                |       |
| OTHER             | 676 |                                  | FAMILY MEMBERS PAYING HALF DUES |                | 833   |
| TOTAL             | 849 |                                  |                                 |                |       |

## GMT Constitutional Area 1, Group H

REPORT DOES NOT INCLUDE CLUBS IN UNDISTRICTED AREAS.

|               | Club          | os          |               | Members RESULTS FOR 2020-2021 |                       |                         |                                                    |  |
|---------------|---------------|-------------|---------------|-------------------------------|-----------------------|-------------------------|----------------------------------------------------|--|
|               | RESULTS FOR   | R 2020-2021 |               |                               |                       |                         |                                                    |  |
| QUARTER       | NEW CLUB GOAL | NEW CLUBS   | DROPPED CLUBS | QUARTER MEMB                  | ER GROWTH NET<br>GOAL | MEMBER GROWTH<br>ACTUAL | DROPPED<br>MEMBERS ACTUAL<br>(including transfers) |  |
| JULY/AUG/SEPT | 3             | 0           | 1             | JULY/AUG/SEPT                 | 30                    | 112                     | 199                                                |  |
| OCT/NOV/DEC   | 3             | 1           | 1             | OCT/NOV/DEC                   | 35                    | 152                     | 331                                                |  |
| JAN/FEB/MAR   | 3             | 0           | 9             | JAN/FEB/MAR                   | 45                    | 126                     | 222                                                |  |
| APR/MAY/JUNE  | 3             | 0           | 0             | APR/MAY/JUNE                  | 105                   | 106                     | 97                                                 |  |