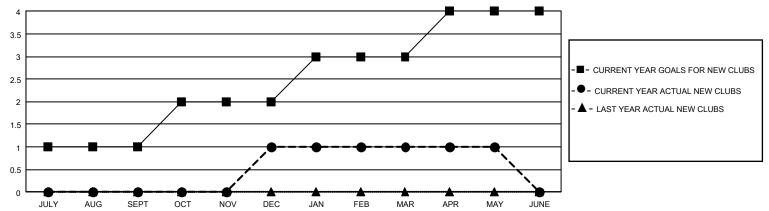

## GOALS AND ACTUAL NEW CLUBS CUMULATIVE

## GMT Constitutional Area 1, Group H

REPORT DOES NOT INCLUDE CLUBS IN UNDISTRICTED AREAS.

|               | Club          | os          |               | Members RESULTS FOR 2020-2021 |                       |                         |                                                    |  |
|---------------|---------------|-------------|---------------|-------------------------------|-----------------------|-------------------------|----------------------------------------------------|--|
|               | RESULTS FOR   | R 2020-2021 |               |                               |                       |                         |                                                    |  |
| QUARTER       | NEW CLUB GOAL | NEW CLUBS   | DROPPED CLUBS | QUARTER MEMB                  | ER GROWTH NET<br>GOAL | MEMBER GROWTH<br>ACTUAL | DROPPED<br>MEMBERS ACTUAL<br>(including transfers) |  |
| JULY/AUG/SEPT | 3             | 0           | 1             | JULY/AUG/SEPT                 | 30                    | 112                     | 199                                                |  |
| OCT/NOV/DEC   | 3             | 1           | 1             | OCT/NOV/DEC                   | 35                    | 152                     | 331                                                |  |
| JAN/FEB/MAR   | 3             | 0           | 9             | JAN/FEB/MAR                   | 45                    | 126                     | 222                                                |  |
| APR/MAY/JUNE  | 3             | 0           | 0             | APR/MAY/JUNE                  | 105                   | 106                     | 97                                                 |  |